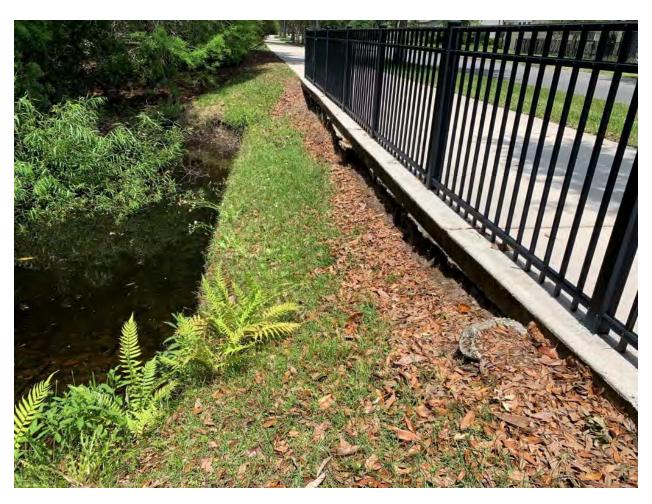

#### **Westerland Drive Erosion Repairs**

- Reviewed erosion and undermining of sidewalk along western side of Westerland Drive, per email from Chris Kawalec on June 19<sup>th</sup>. We will provide a report outlining proposed repairs at next meeting. Meeting with contractor onsite to obtain proposals 7-25-2022.

Westerland drive has an existing modular block wall that is similar to the one at the amenity center. We are requesting a separate proposal to utilize the blocks from the Westerland Drive wall and install them on the Amenity center block wall. The blocks are not exactly the same shape but would look weathered and could be utilized to repair the Amenity Center pond wall.

#### **Photo Showing Existing Condition**

**Photo Showing Missing Blocks** 

**Westerland wall:** Photo showing existing wall on Westerland. The existing bricks are in good condition and could be used to repair the Amenity Center Pond wall.