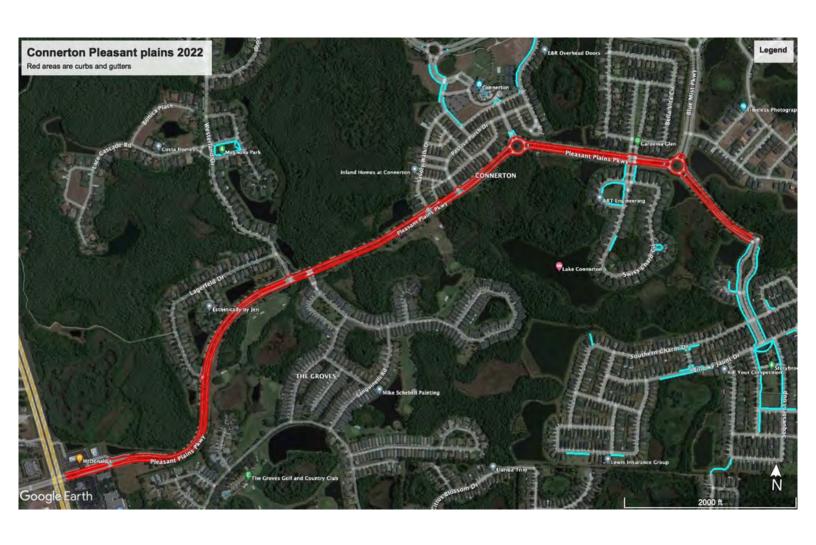

|    | <b>D.</b> Consideration of Curb and Gutter Pressure      |                      |
|----|----------------------------------------------------------|----------------------|
|    | Washing Proposals                                        | <mark></mark> Tab 14 |
|    | E. Consideration of 2006A-1 & A-2 Arbitrage Engagement   |                      |
|    | Letter                                                   | Tab 15               |
| 5. | BUSINESS ADMINISTRATION                                  |                      |
|    | A. Consideration of Minutes of the Board of Supervisors' |                      |
|    | Regular Meeting held on July 11, 2022                    | Tab 16               |
|    | B. Consideration of Operation and Maintenance            |                      |
|    | Expenditures for June 2022                               | Tab 17               |
| 6. | SUPERVISOR REQUESTS                                      |                      |
| 7. | ADJOURNMENT                                              |                      |