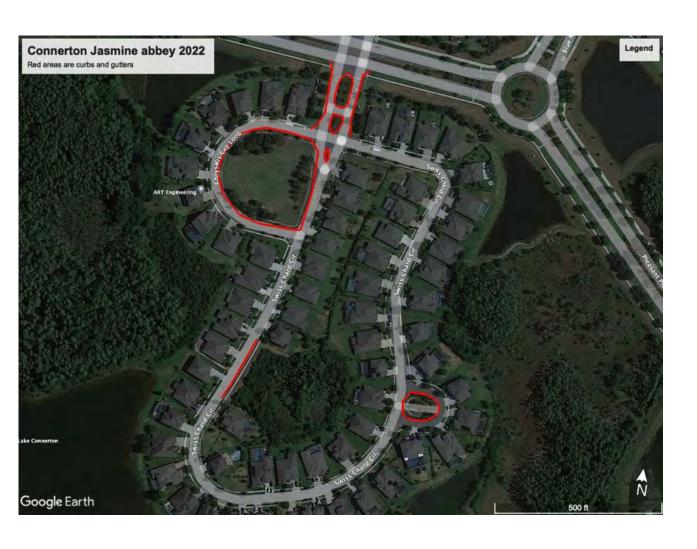

|    | <b>D.</b> Consideration of Curb and Gutter Pressure      |                      |
|----|----------------------------------------------------------|----------------------|
|    | Washing Proposals                                        | <mark></mark> Tab 14 |
|    | E. Consideration of 2006A-1 & A-2 Arbitrage Engagement   |                      |
|    | Letter                                                   | Tab 15               |
| 5. | BUSINESS ADMINISTRATION                                  |                      |
|    | A. Consideration of Minutes of the Board of Supervisors' |                      |
|    | Regular Meeting held on July 11, 2022                    | Tab 16               |
|    | B. Consideration of Operation and Maintenance            |                      |
|    | Expenditures for June 2022                               | Tab 17               |
| 6. | SUPERVISOR REQUESTS                                      |                      |
| 7. | ADJOURNMENT                                              |                      |