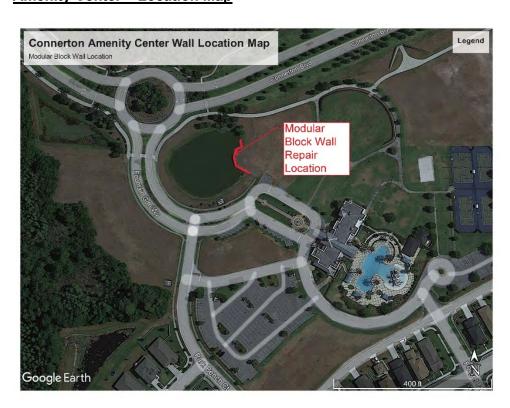

#### **Amenity Center – Location Map**

#### **MEMORANDUM**

To: Darryl Adams, Connerton District Manager

From: Greg Woodcock, Project Manager

Project: Amenity Center Pond Modular Block Wall Repair Memo

Date: July 19, 2022

On July 13<sup>th</sup> 2022 Cardno staff visited the Connerton West Community Development District to review the existing wall located on at the Amenity Center. A location map is provided below for reference. The modular block wall has been in place for years and the blocks are weathered and if new blocks are used to replace the existing block the new blocks would look different and may look out of place. The existing modular bock wall is missing some of the modular blocks as well as the top cap in multiple locations on the existing wall. Below are photos documenting the damage observed during our review. The amenity center modular block wall requires replacement of the existing modular blocks. We recommend using a construction adhesive when replacing the blocks to secure them in place and deter vandalism. Do to the depth of the pond at the wall we could not tell if the missing blocks were pushed into the water or removed from the site.