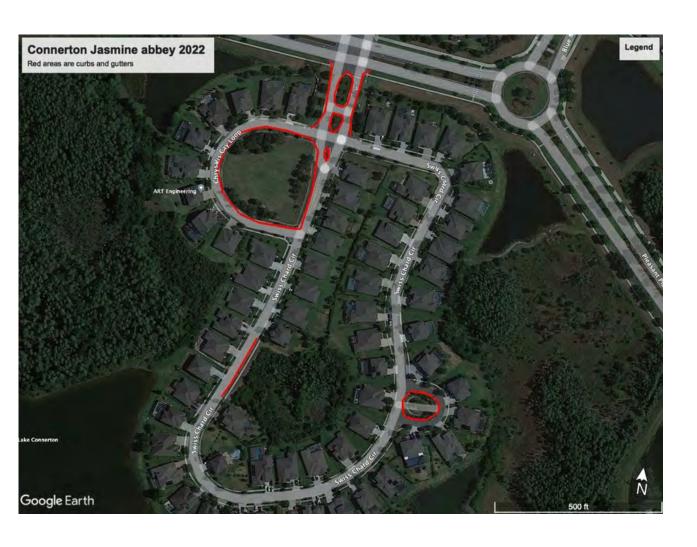

|    | <b>D.</b> Consideration of Curb and Gutter Pressure      |                      |
|----|----------------------------------------------------------|----------------------|
|    | Washing Proposals                                        | <mark></mark> Tab 14 |
|    | E. Consideration of 2006A-1 & A-2 Arbitrage Engagement   |                      |
|    | Letter                                                   | Tab 15               |
| 5. | BUSINESS ADMINISTRATION                                  |                      |
|    | A. Consideration of Minutes of the Board of Supervisors' |                      |
|    | Regular Meeting held on July 11, 2022                    | Tab 16               |
|    | B. Consideration of Operation and Maintenance            |                      |
|    | Expenditures for June 2022                               | Tab 17               |
| 6. | SUPERVISOR REQUESTS                                      |                      |
| 7. | ADJOURNMENT                                              |                      |