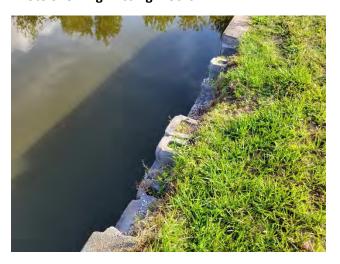

#### **Photo Showing Existing Condition**

**Photo Showing Missing Blocks** 

**Westerland wall:** Photo showing existing wall on Westerland. The existing bricks are in good condition and could be used to repair the Amenity Center Pond wall.

#### **MEMORANDUM**

To: Darryl Adams, Connerton District Manager

From: Greg Woodcock, Project Manager

Project: Amenity Center Pond Modular Block Wall Repair Memo

Date: July 19, 2022

On July 13<sup>th</sup> 2022 Cardno staff visited the Connerton West Community Development District to review the existing wall located on at the Amenity Center. A location map is provided below for reference. The modular block wall has been in place for years and the blocks are weathered and if new blocks are used to replace the existing block the new blocks would look different and may look out of place. The existing modular bock wall is missing some of the modular blocks as well as the top cap in multiple locations on the existing wall. Below are photos documenting the damage observed during our review. The amenity center modular block wall requires replacement of the existing modular blocks. We recommend using a construction adhesive when replacing the blocks to secure them in place and deter vandalism. Do to the depth of the pond at the wall we could not tell if the missing blocks were pushed into the water or removed from the site.