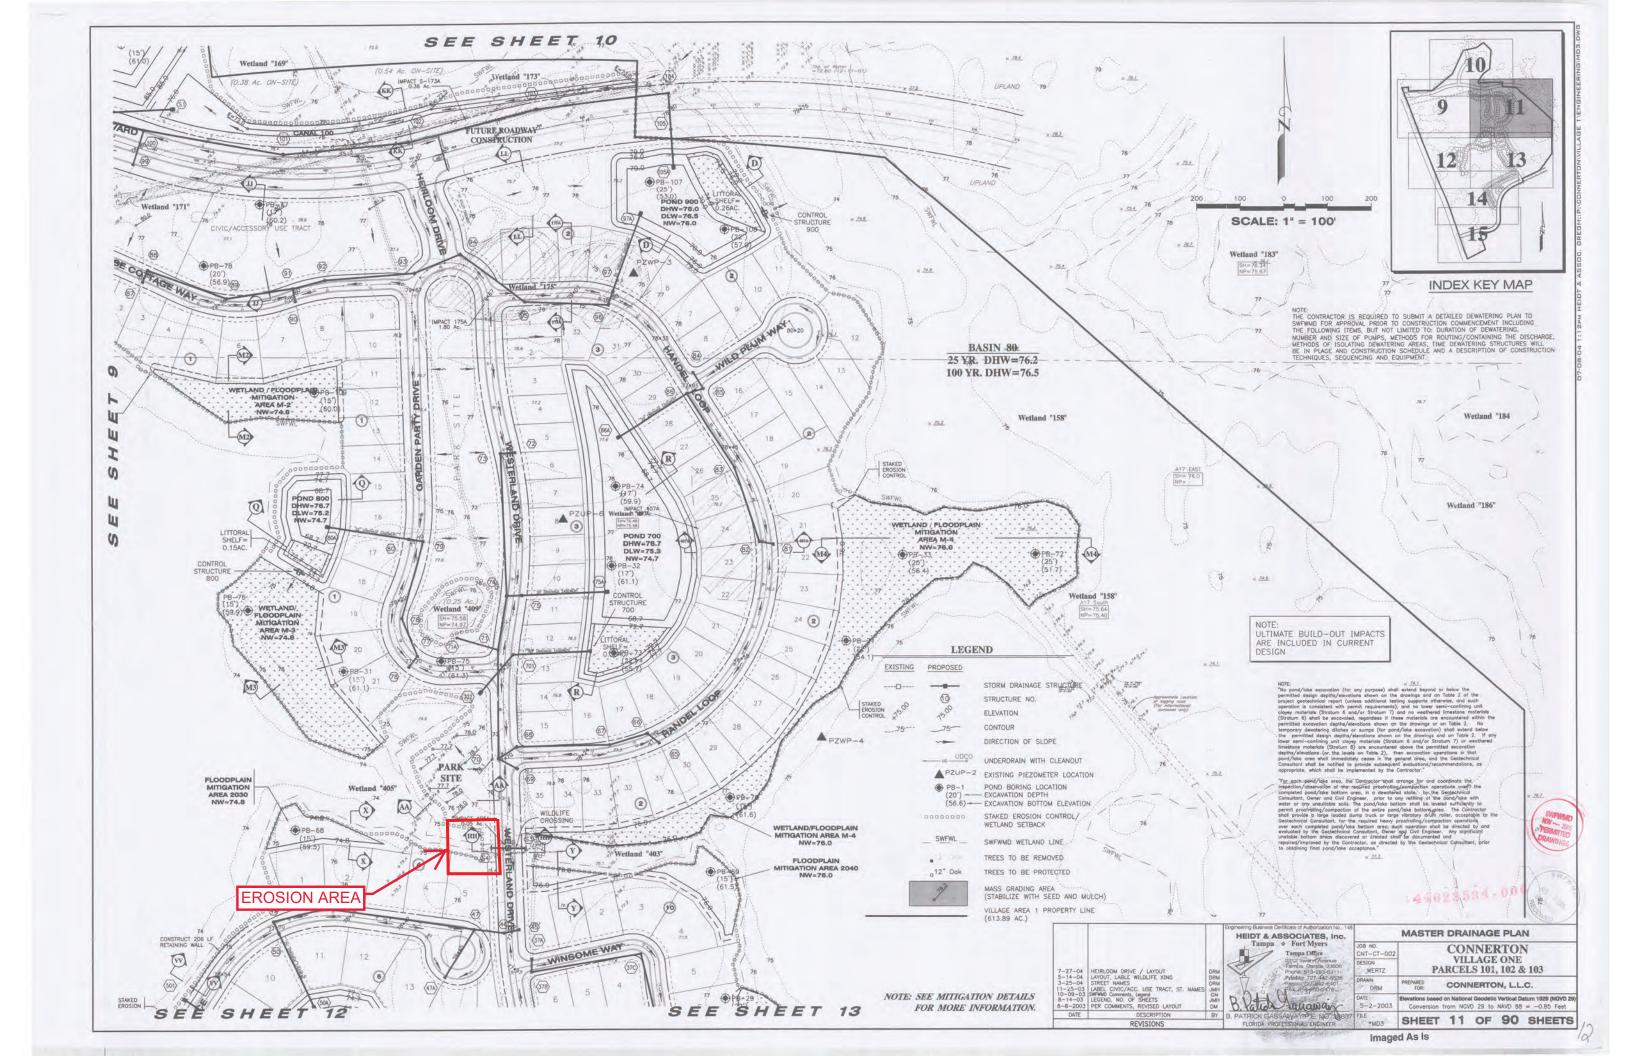

#### **Westerland Drive Erosion Repairs**

- Reviewed erosion and undermining of sidewalk along western side of Westerland Drive, per email from Chris Kawalec on June 19<sup>th</sup>. We will provide a report outlining proposed repairs at next meeting. Meeting with contractor onsite to obtain proposals 7-25-2022.