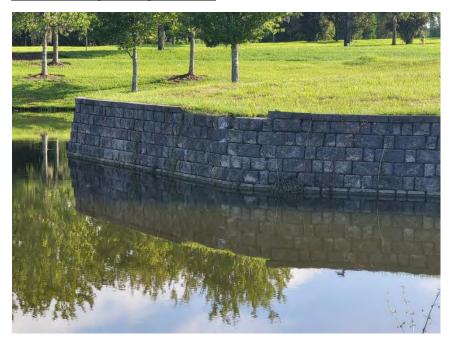

#### **Photo Showing Existing Condition**

**Photo Showing Missing Blocks** 

**Westerland wall:** Photo showing existing wall on Westerland. The existing bricks are in good condition and could be used to repair the Amenity Center Pond wall.

#### **MEMORANDUM**

To: Darryl Adams, Connerton District Manager

From: Greg Woodcock, Project Manager

Project: Amenity Center Pond Modular Block Wall Repair Memo

Date: July 19, 2022

On July 13<sup>th</sup> 2022 Cardno staff visited the Connerton West Community Development District to review the existing wall located on at the Amenity Center. A location map is provided below for reference. The modular block wall has been in place for years and the blocks are weathered and if new blocks are used to replace the existing block the new blocks would look different and may look out of place. The existing modular bock wall is missing some of the modular blocks as well as the top cap in multiple locations on the existing wall. Below are photos documenting the damage observed during our review. The amenity center modular block wall requires replacement of the existing modular blocks. We recommend using a construction adhesive when replacing the blocks to secure them in place and deter vandalism. Do to the depth of the pond at the wall we could not tell if the missing blocks were pushed into the water or removed from the site.