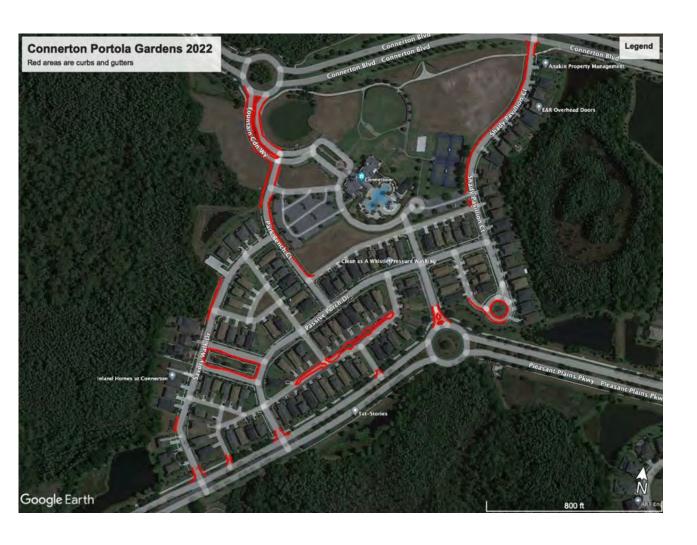

|    | <b>D.</b> Consideration of Curb and Gutter Pressure      |                      |
|----|----------------------------------------------------------|----------------------|
|    | Washing Proposals                                        | <mark></mark> Tab 14 |
|    | E. Consideration of 2006A-1 & A-2 Arbitrage Engagement   |                      |
|    | Letter                                                   | Tab 15               |
| 5. | BUSINESS ADMINISTRATION                                  |                      |
|    | A. Consideration of Minutes of the Board of Supervisors' |                      |
|    | Regular Meeting held on July 11, 2022                    | Tab 16               |
|    | B. Consideration of Operation and Maintenance            |                      |
|    | Expenditures for June 2022                               | Tab 17               |
| 6. | SUPERVISOR REQUESTS                                      |                      |
| 7. | ADJOURNMENT                                              |                      |