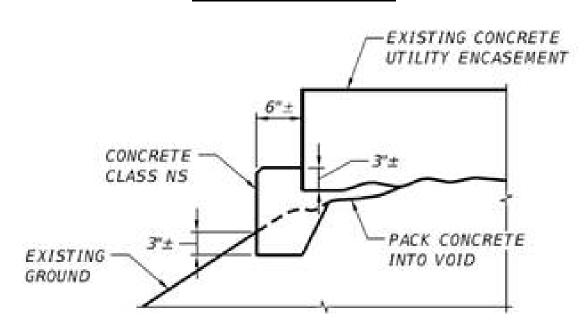

o the water or removed from the site.

Westerland drive has an existing modular block wall that is similar to the one at the amenity center. We are requesting a separate proposal to utilize the blocks from the Westerland Drive wall and install them on the Amenity center block wall. The blocks are not exactly the same shape but would look weathered and could be utilized to repair the Amenity Center pond wall.

#### **Amenity Center – Location Map**





#### **Westerland Drive - Location Map**





#### **Photo Showing Existing Condition**



**Photo Showing Missing Blocks** 











**Westerland wall:** Photo showing existing wall on Westerland. The existing bricks are in good condition and could be used to repair the Amenity Center Pond wall.







#### **UNDERMINING REPAIR DETAIL**









## Tab 2

# CONNERTON WEST

## LANDSCAPE INSPECTION REPORT



July 12, 2022
Rizzetta & Company
Jason Liggett– Landscape Specialist



## **Summary & Entrance Connerton Boulevard**

#### **Summary, General Updates, Recent & Upcoming Maintenance Events**

- ❖ Improve the vines and weed control throughout the main Blvds in the district.
- Provide the district with proposals requested from reports.

The following are action items for Brightview Landscaping or Ballenger & Co., (B&C) to complete. Please refer to the item # in your response listing action already taken or anticipated time of completion. Red text indicates deficient from previous report. Bold Red text indicates deficient for more than a month. Green text indicates a proposal has been requested. Blue indicates irrigation. O