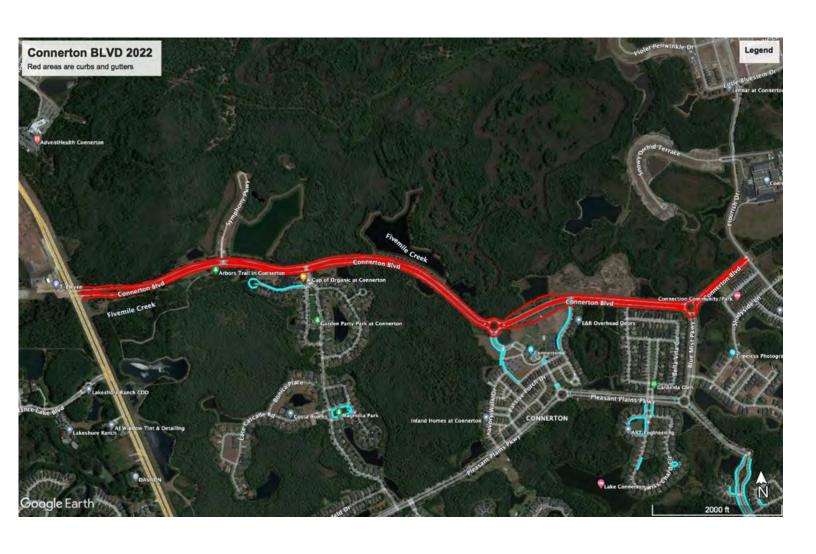

|    | <b>D.</b> Consideration of Curb and Gutter Pressure      |                      |
|----|----------------------------------------------------------|----------------------|
|    | Washing Proposals                                        | <mark></mark> Tab 14 |
|    | E. Consideration of 2006A-1 & A-2 Arbitrage Engagement   |                      |
|    | Letter                                                   | Tab 15               |
| 5. | BUSINESS ADMINISTRATION                                  |                      |
|    | A. Consideration of Minutes of the Board of Supervisors' |                      |
|    | Regular Meeting held on July 11, 2022                    | Tab 16               |
|    | B. Consideration of Operation and Maintenance            |                      |
|    | Expenditures for June 2022                               | Tab 17               |
| 6. | SUPERVISOR REQUESTS                                      |                      |
| 7. | ADJOURNMENT                                              |                      |