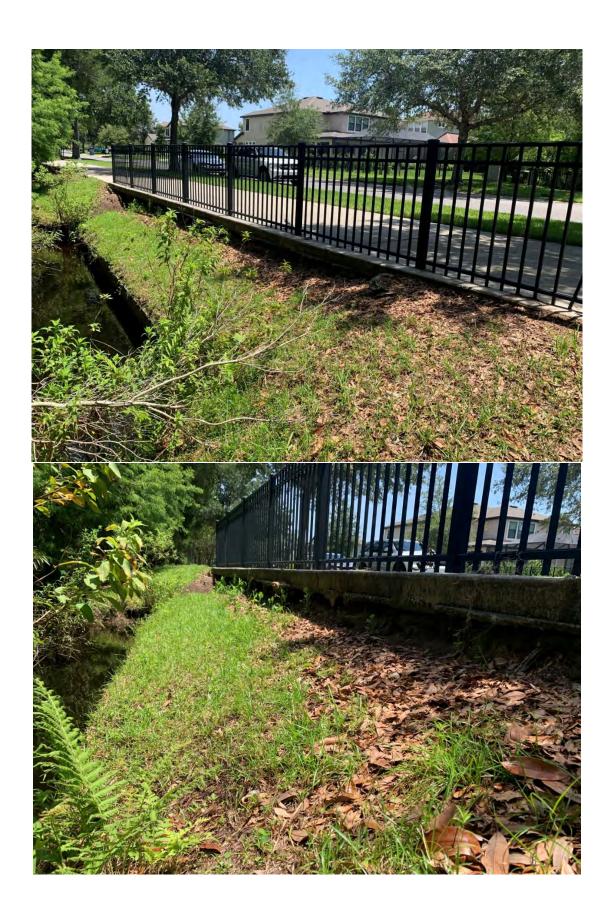

#### **Westerland Drive Erosion Repairs**

- Reviewed erosion and undermining of sidewalk along western side of Westerland Drive, per email from Chris Kawalec on June 19<sup>th</sup>. We will provide a report outlining proposed repairs at next meeting. Meeting with contractor onsite to obtain proposals 7-25-2022.

Westerland drive has an existing modular block wall that is similar to the one at the amenity center. We are requesting a separate proposal to utilize the blocks from the Westerland Drive wall and install them on the Amenity center block wall. The blocks are not exactly the same shape but would look weathered and could be utilized to repair the Amenity Center pond wall.

#### **Photo Showing Existing Condition**

**Photo Showing Missing Blocks** 

**Westerland wall:** Photo showing existing wall on Westerland. The existing bricks are in good condition and could be used to repair the Amenity Center Pond wall.