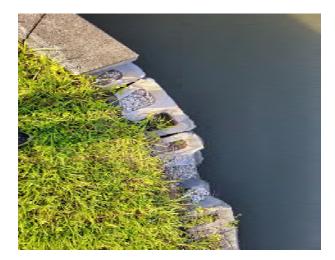

#### **Amenity Center Pond Wall Repair**

- Cardno has reviewed the pond wall and prepared a report outlining the issue. Cardno also reviewed the wall on Westerland Drive and determined the blocks will fit on the Amenity Center Wall. Cardno will send the report to Contractors to obtain proposals.

#### **MEMORANDUM**

To: Darryl Adams, Connerton District Manager

From: Greg Woodcock, Project Manager

Project: Amenity Center Pond Modular Block Wall Repair Memo

Date: July 19, 2022

On July 13<sup>th</sup> 2022 Cardno staff visited the Connerton West Community Development District to review the existing wall located on at the Amenity Center. A location map is provided below for reference. The modular block wall has been in place for years and the blocks are weathered and if new blocks are used to replace the existing block the new blocks would look different and may look out of place. The existing modular bock wall is missing some of the modular blocks as well as the top cap in multiple locations on the existing wall. Below are photos documenting the damage observed during our review. The amenity center modular block wall requires replacement of the existing modular blocks. We recommend using a construction adhesive when replacing the blocks to secure them in place and deter vandalism. Do to the depth of the pond at the wall we could not tell if the missing blocks were pushed into the water or removed from the site.

Westerland drive has an existing modular block wall that is similar to the one at the amenity center. We are requesting a separate proposal to utilize the blocks from the Westerland Drive wall and install them on the Amenity center block wall. The blocks are not exactly the same shape but would look weathered and could be utilized to repair the Amenity Center pond wall.