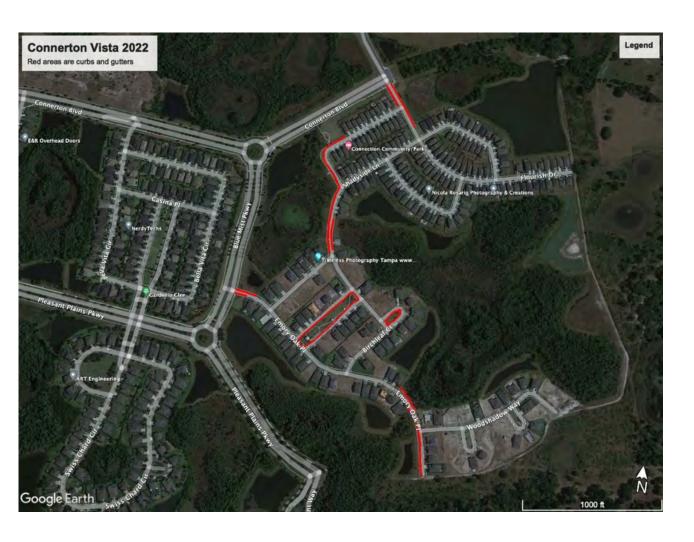

|    | <b>D.</b> Consideration of Curb and Gutter Pressure      |                      |
|----|----------------------------------------------------------|----------------------|
|    | Washing Proposals                                        | <mark></mark> Tab 14 |
|    | E. Consideration of 2006A-1 & A-2 Arbitrage Engagement   |                      |
|    | Letter                                                   | Tab 15               |
| 5. | BUSINESS ADMINISTRATION                                  |                      |
|    | A. Consideration of Minutes of the Board of Supervisors' |                      |
|    | Regular Meeting held on July 11, 2022                    | Tab 16               |
|    | B. Consideration of Operation and Maintenance            |                      |
|    | Expenditures for June 2022                               | Tab 17               |
| 6. | SUPERVISOR REQUESTS                                      |                      |
| 7. | ADJOURNMENT                                              |                      |