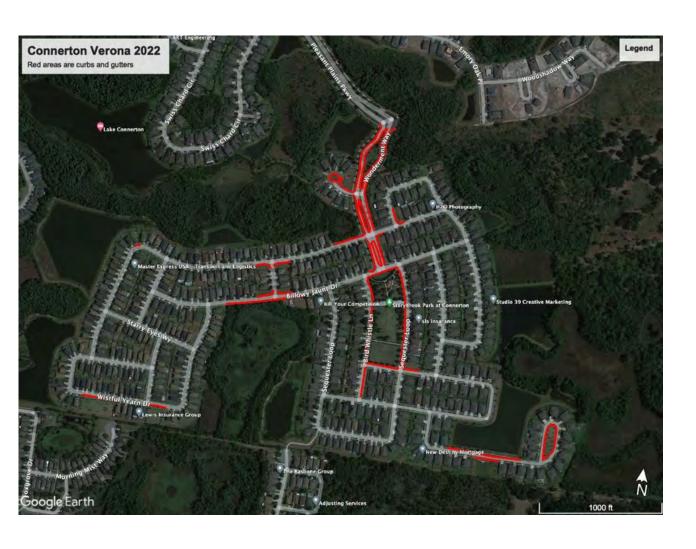

|    | <b>D.</b> Consideration of Curb and Gutter Pressure      |                      |
|----|----------------------------------------------------------|----------------------|
|    | Washing Proposals                                        | <mark></mark> Tab 14 |
|    | E. Consideration of 2006A-1 & A-2 Arbitrage Engagement   |                      |
|    | Letter                                                   | Tab 15               |
| 5. | BUSINESS ADMINISTRATION                                  |                      |
|    | A. Consideration of Minutes of the Board of Supervisors' |                      |
|    | Regular Meeting held on July 11, 2022                    | Tab 16               |
|    | B. Consideration of Operation and Maintenance            |                      |
|    | Expenditures for June 2022                               | Tab 17               |
| 6. | SUPERVISOR REQUESTS                                      |                      |
| 7. | ADJOURNMENT                                              |                      |