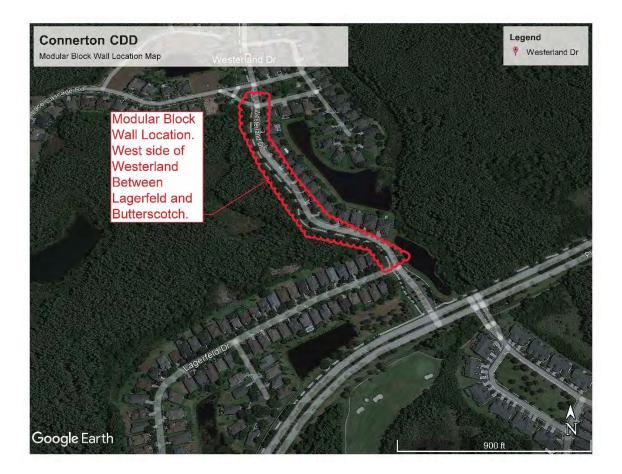

#### **Westerland Drive - Location Map**

Westerland drive has an existing modular block wall that is similar to the one at the amenity center. We are requesting a separate proposal to utilize the blocks from the Westerland Drive wall and install them on the Amenity center block wall. The blocks are not exactly the same shape but would look weathered and could be utilized to repair the Amenity Center pond wall.