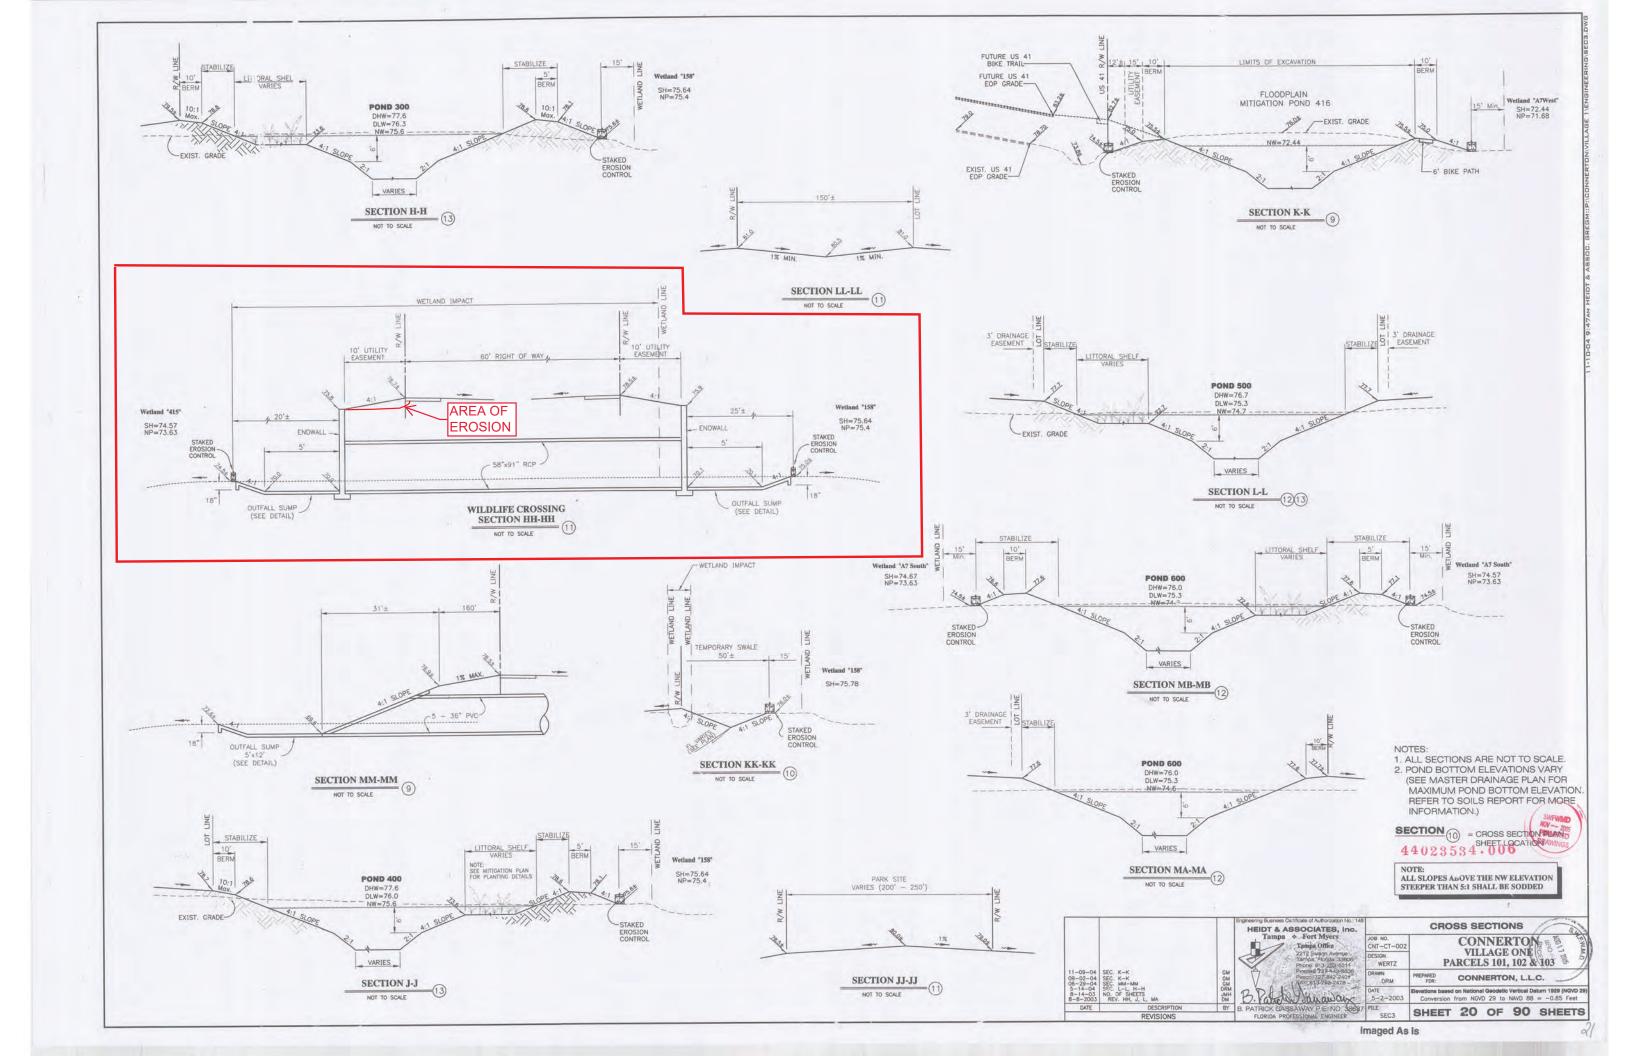

#### **Westerland Drive Erosion Repairs**

- Reviewed erosion and undermining of sidewalk along western side of Westerland Drive, per email from Chris Kawalec on June 19<sup>th</sup>. We will provide a report outlining proposed repairs at next meeting. Meeting with contractor onsite to obtain proposals 7-25-2022.