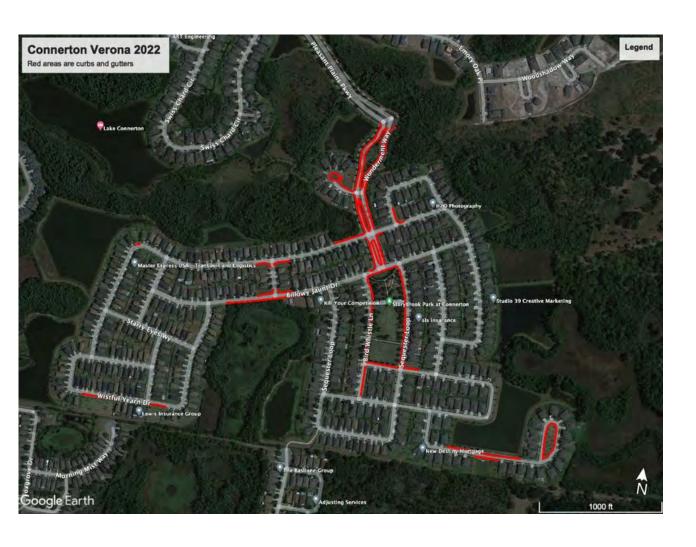

|    | <b>D.</b> Consideration of Curb and Gutter Pressure      |                      |
|----|----------------------------------------------------------|----------------------|
|    | Washing Proposals                                        | <mark></mark> Tab 14 |
|    | E. Consideration of 2006A-1 & A-2 Arbitrage Engagement   |                      |
|    | Letter                                                   | Tab 15               |
| 5. | BUSINESS ADMINISTRATION                                  |                      |
|    | A. Consideration of Minutes of the Board of Supervisors' |                      |
|    | Regular Meeting held on July 11, 2022                    | Tab 16               |
|    | B. Consideration of Operation and Maintenance            |                      |
|    | Expenditures for June 2022                               | Tab 17               |
| 6. | SUPERVISOR REQUESTS                                      |                      |
| 7. | ADJOURNMENT                                              |                      |