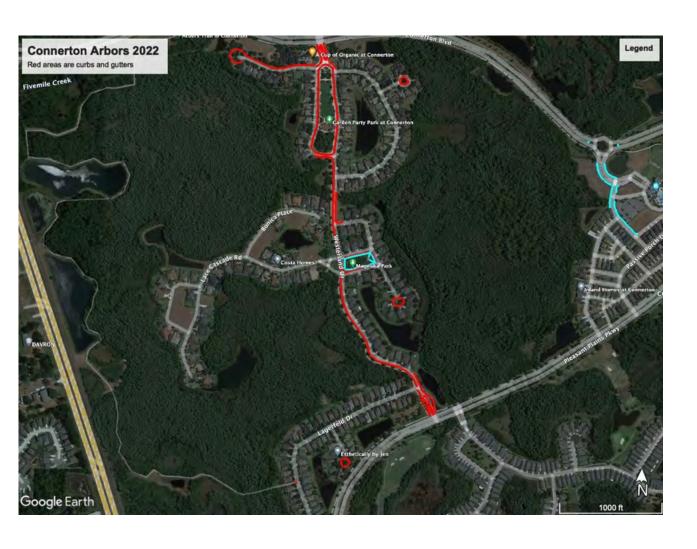

|    | <b>D.</b> Consideration of Curb and Gutter Pressure      |                      |
|----|----------------------------------------------------------|----------------------|
|    | Washing Proposals                                        | <mark></mark> Tab 14 |
|    | E. Consideration of 2006A-1 & A-2 Arbitrage Engagement   |                      |
|    | Letter                                                   | Tab 15               |
| 5. | BUSINESS ADMINISTRATION                                  |                      |
|    | A. Consideration of Minutes of the Board of Supervisors' |                      |
|    | Regular Meeting held on July 11, 2022                    | Tab 16               |
|    | B. Consideration of Operation and Maintenance            |                      |
|    | Expenditures for June 2022                               | Tab 17               |
| 6. | SUPERVISOR REQUESTS                                      |                      |
| 7. | ADJOURNMENT                                              |                      |