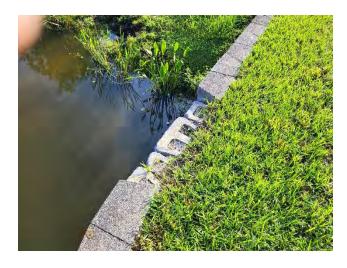

#### **Amenity Center Pond Wall Repair**

- Cardno has reviewed the pond wall and prepared a report outlining the issue. Cardno also reviewed the wall on Westerland Drive and determined the blocks will fit on the Amenity Center Wall. Cardno will send the report to Contractors to obtain proposals.

#### **MEMORANDUM**

To: Darryl Adams, Connerton District Manager

From: Greg Woodcock, Project Manager

Project: Amenity Center Pond Modular Block Wall Repair Memo

Date: July 19, 2022

On July 13<sup>th</sup> 2022 Cardno staff visited the Connerton West Community Development District to review the existing wall located on at the Amenity Center. A location map is provided below for reference. The modular block wall has been in place for years and the blocks are weathered and if new blocks are used to replace the existing block the new blocks would look different and may look out of place. The existing modular bock wall is missing some of the modular blocks as well as the top cap in multiple locations on the existing wall. Below are photos documenting the damage observed during our review. The amenity center modular block wall requires replacement of the existing modular blocks. We recommend using a construction adhesive when replacing the blocks to secure them in place and deter vandalism. Do to the depth of the pond at the wall we could not tell if the missing blocks were pushed into the water or removed from the site.

Westerland drive has an existing modular block wall that is similar to the one at the amenity center. We are requesting a separate proposal to utilize the blocks from the Westerland Drive wall and install them on the Amenity center block wall. The blocks are not exactly the same shape but would look weathered and could be utilized to repair the Amenity Center pond wall.