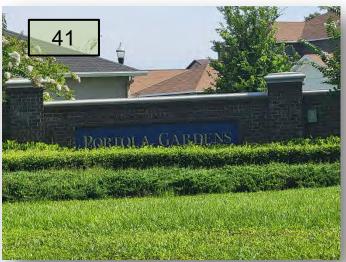

38. Remove the low hanging moss in the deadend roundabout on Butterfly Kiss Drive. (Pic 38)

- 39. Treat the turf weeds in the same area as above. Improve the vigor throughout this park.
- 40. Treat the turf weeds in the Bermuda at the Jasmine Abbey Park.
- 41. Remove the vines and treat the bed weeds throughout the Portola Gardens monument sign on Pleasant Plains Parkway. (Pic 41)