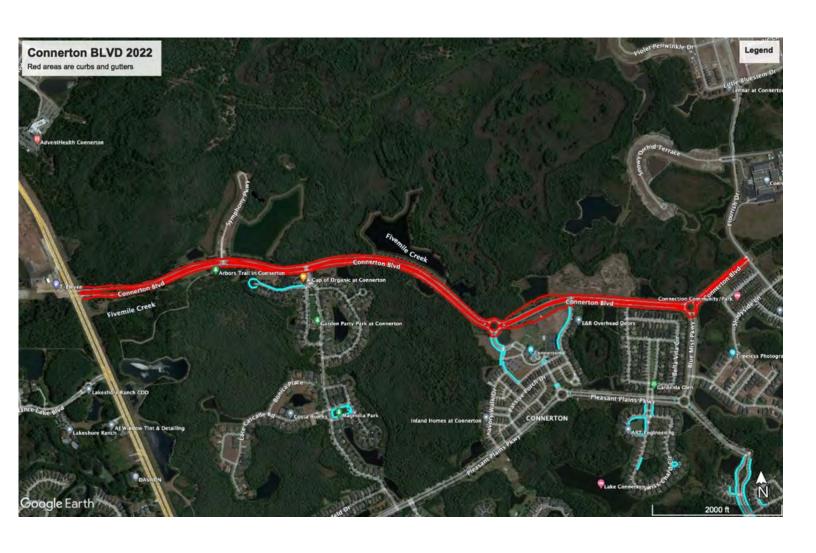

#### Missing sidewalk along Connerton Blvd. and Flourish Drive

- Cardno now Stantec is coordinating with District Council to assist in determining responsibility and timing of the construction of the sidewalk.