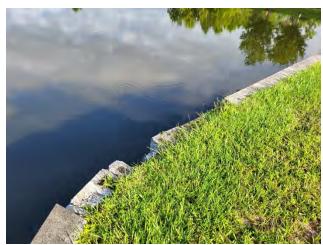

#### **Amenity Center Pond Wall Repair**

- Cardno has reviewed the pond wall and prepared a report outlining the issue. Cardno also reviewed the wall on Westerland Drive and determined the blocks will fit on the Amenity Center Wall. Cardno will send the report to Contractors to obtain proposals.

#### **MEMORANDUM**

To: Darryl Adams, Connerton District Manager

From: Greg Woodcock, Project Manager

Project: Amenity Center Pond Modular Block Wall Repair Memo

Date: July 19, 2022

On July 13<sup>th</sup> 2022 Cardno staff visited the Connerton West Community Development District to review the existing wall located on at the Amenity Center. A location map is provided below for reference. The modular block wall has been in place for years and the blocks are weathered and if new blocks are used to replace the existing block the new blocks would look different and may look out of place. The existing modular bock wall is missing some of the modular blocks as well as the top cap in multiple locations on the existing wall. Below are photos documenting the damage observed during our review. The amenity center modular block wall requires replacement of the existing modular blocks. We recommend using a construction adhesive when replacing the blocks to secure them in place and deter vandalism. Do to the depth of the pond at the wall we could not tell if the missing blocks were pushed into the water or removed from the site.

Westerland drive has an existing modular block wall that is similar to the one at the amenity center. We are requesting a separate proposal to utilize the blocks from the Westerland Drive wall and install them on the Amenity center block wall. The blocks are not exactly the same shape but would look weathered and could be utilized to repair the Amenity Center pond wall.