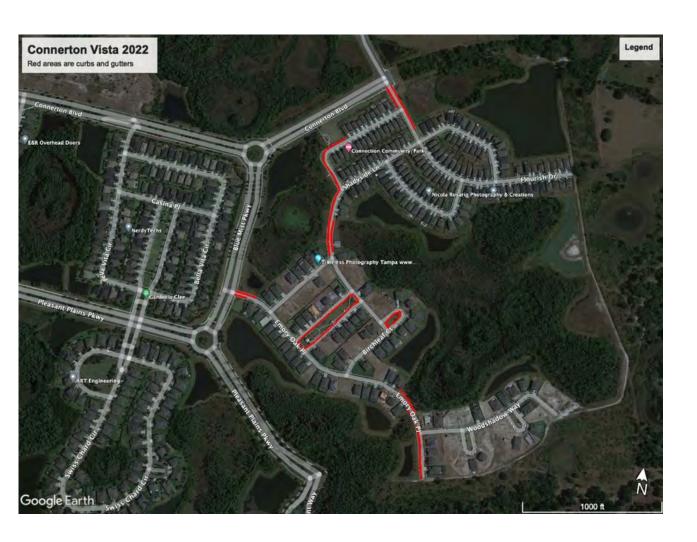

|    | <b>D.</b> Consideration of Curb and Gutter Pressure      |                      |
|----|----------------------------------------------------------|----------------------|
|    | Washing Proposals                                        | <mark></mark> Tab 14 |
|    | E. Consideration of 2006A-1 & A-2 Arbitrage Engagement   |                      |
|    | Letter                                                   | Tab 15               |
| 5. | BUSINESS ADMINISTRATION                                  |                      |
|    | A. Consideration of Minutes of the Board of Supervisors' |                      |
|    | Regular Meeting held on July 11, 2022                    | Tab 16               |
|    | B. Consideration of Operation and Maintenance            |                      |
|    | Expenditures for June 2022                               | Tab 17               |
| 6. | SUPERVISOR REQUESTS                                      |                      |
| 7. | ADJOURNMENT                                              |                      |